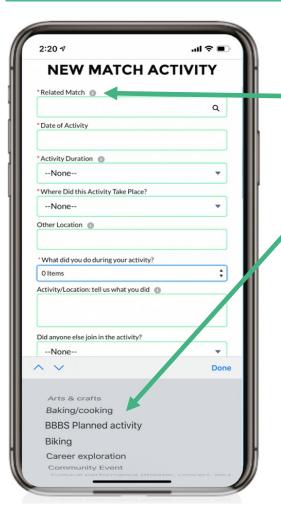

## **Entering a Match Activity**

- In "Related Match," start typing your last name and yourmatch will appear select it.
- From there, simply fill in the questions as they appear.
- When you answer "What did you do during your activity?" Select as many items as you'd like.

Then, write a little bit about what you did below that so that when your BBBS team member contacts you, they already have some information about how you and your Little have been spending your time.

Please let your BBBS Team
Member know if you have any
questions about TheApp as you get
comfortable with it!