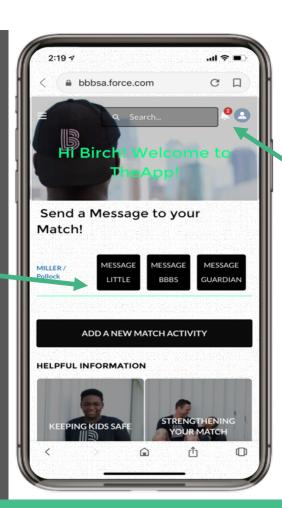

The bell icon in the upper right-hand corner (circled in red) lets you know when you have a new message!