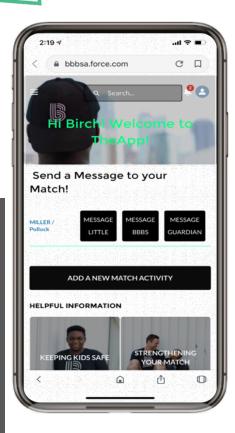

## On the Home Page You Can

- Send messages
- Add match activities
- Access other helpful information.

# How Do Messages Work?

- On the home page, you'll find a shortcut to start a message to each person you're connected to (Big, Little, Parent/Guardian and BBBS staff).
- Your messages can only be viewed by the person you're writing to and your BBBS staff.
- TheApp has a list of words we use to monitor for safety...so remember, please keep your language appropriate!