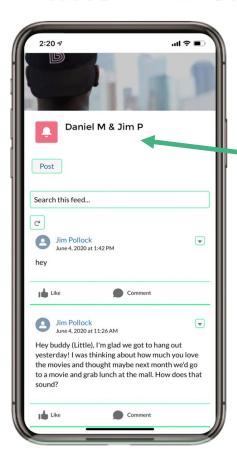

# My Messages

- Once you've clicked on the button for the person you'd like to send a message to, you'll enter the conversation. To the left you can see we're in Daniel & Jim's conversation
- From here, you may comment on messages (posts) that have been written or like them.
- Likely, you'll click "Post" from your phone to start a new message.
   After you've written your message, click "Share" and the person will be notified that you've sent them a message.