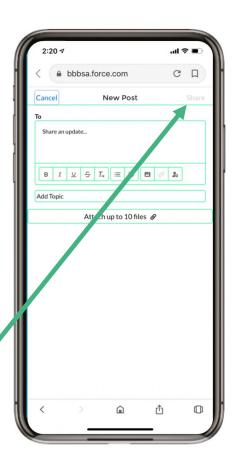

# My Messages

- Once you've clicked on the button for the person you'd like to send a message to, you'll enter the conversation. To the left you can see we're in Daniel & Jim's conversation
- From here, you may comment on messages (posts) that have been written or like them.
- Likely, you'll click "Post" from your phone to start a new message.
   After you've written your message, click "Share" and the person will be notified that you've sent them a message.