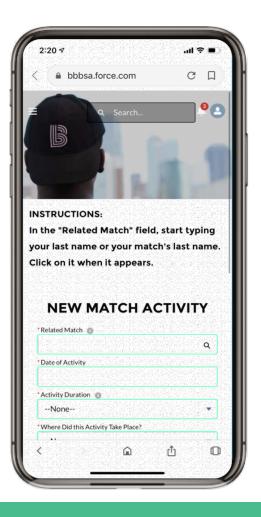

# **Adding a Match Activity**

Either from the home page or from the "My Activities" tab, Bigs can add a new match activity.

- A Match Activity is anything that your match does together – whether that's chatting every other week on a zoom call or going out to eat and to the movies.
- Adding a match activity is a great way for you to:
  - Share things you're doing with your BBBS staff.
  - See how much time you are spending together.
  - Tell us how you are feeling about your match and the activities you've done together.

## **Entering a Match Activity**

- In "Related Match," start typing your last name and yourmatch will appear select it.
- From there, simply fill in the questions as they appear.
- When you answer "What did you do during your activity?" Select as many items as you'd like.