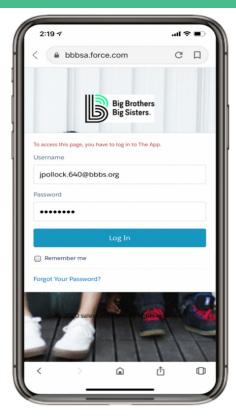

#### **How Do I Login?**

- You'll receive an email when your match is activated.
   After clicking on the link, you'll be able to set a password.
- To access TheApp after setting up your password, go to bbbsa.force.com.
- We encourage you to set up a URL icon on your phone so that you can easily click into TheApp.